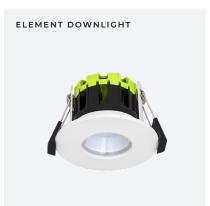

## FEATURED PRODUCTS

IP rated LuxPanels were installed in the Kitchen with Surface and Recessed Platinum 3000K luminaires fitted in the servery and reception areas. Platinum Mini along with Element downlights were used in WCs. Platinum is a high-performance 220mm diameter downlight with an efficacy up to 130 Llm/cW, featuring a unique swing tab design ensuring installation is quick and easy. The Surface Mount format provides an opportunity for creative lighting design using a high specification luminaire where a recessed ceiling void is not available.