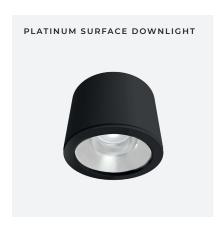

## FEATURED PRODUCTS

IP rated LuxPanels were installed in the Kitchen with Surface and Recessed Platinum 3000K luminaires fitted in the servery and reception areas. Platinum Mini along with Element downlights were used in WCs. Platinum is a high-performance 220mm diameter downlight with an efficacy up to 130 Llm/cW, featuring a unique swing tab design ensuring installation is quick and easy. The Surface Mount format provides an opportunity for creative lighting design using a high specification luminaire where a recessed ceiling void is not available.

Platinum Surface Mount can be used as a pendant with suspension wires,

or BESA fixed directly onto a solid surface. Recent enhancements to the recessed Platinum include a further optimised heatsink and a reduction in bezel thickness from 6mm to 2.5mm on a standard IP44 bezel as well as being magnetic.