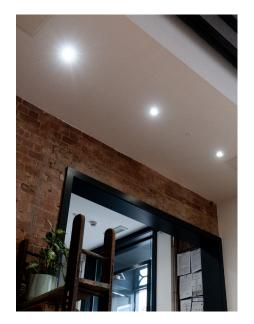

## FEATURED PRODUCTS

IP rated LuxPanels were installed in the Kitchen with Surface and Recessed Platinum 3000K luminaires fitted in the servery and reception areas. Platinum Mini along with Element downlights were used in WCs. Platinum is a high-performance 220mm diameter downlight with an efficacy up to 130 Llm/cW, featuring a unique swing tab design ensuring installation is quick and easy. The Surface Mount format provides an opportunity for creative lighting design using a high specification luminaire where a recessed ceiling void is not available.

Platinum Surface Mount can be used as a pendant with suspension wires,

or BESA fixed directly onto a solid surface. Recent enhancements to the recessed Platinum include a further optimised heatsink and a reduction in bezel thickness from 6mm to 2.5mm on a standard IP44 bezel as well as being magnetic.