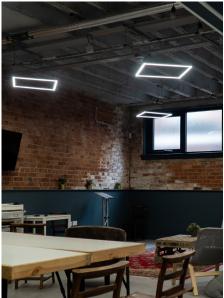

Dimmable 3000K suspended LuxFrame luminaires were used in the main area. LuxFrame is a minimalist LED luminaire designed for ceiling grid applications or suspended as a pendant luminaire as at Salt House, enabling the creation of imaginative and contemporary lighting designs.