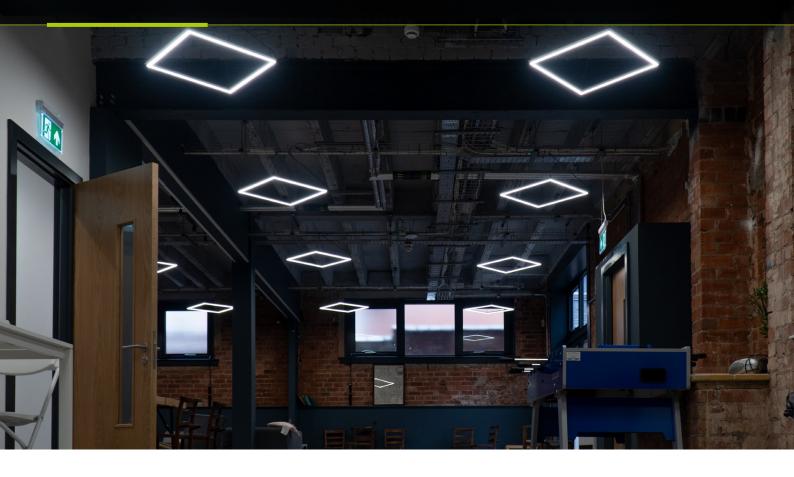

Located in Lincoln, St. Swithin's Church could no longer be used for services due to its state of repair, so an alternative building was sought. The Salt House is located directly opposite the church and has now been converted into a community church complete with a café and social hub for charities and social enterprises. The principal luminaires specified included suspended LuxFrame fittings, Ice Linear and recessed Platinum downlights.

Dimmable 3000K suspended LuxFrame luminaires were used in the main area. LuxFrame is a minimalist LED luminaire designed for ceiling grid applications or suspended as a pendant luminaire as at Salt House, enabling the creation of imaginative and contemporary lighting designs.