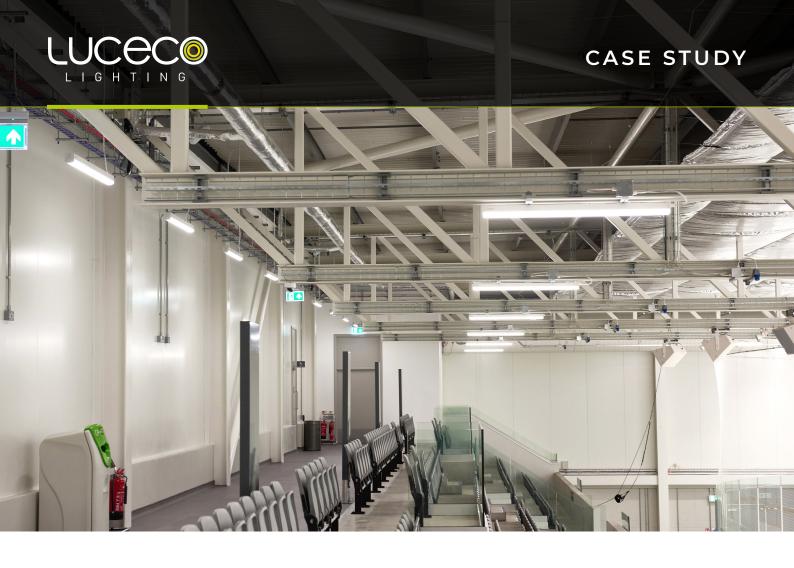

## LEE VALLEY AND LUCECO LUMINAIRES IN THE SPOTLIGHT

CLIENT: The Lee Valley Ice Centre LOCATION: South East England

LUCECO PROJECT MANAGER: Ryan Taylor

The London skating venue for ITV's 'Dancing on Ice' masterclasses with Torvill and Dean installs Luceco's flagship luminaire...

The Lee Valley Ice Centre, reopened in June 2023 following a £30 million investment from the Lee Valley Regional Park Authority, and with support from the London Borough of Waltham Forest, now boasts Callisto, the flagship luminaire from Luceco.

Lee Valley, the only venue of its kind in south-east England offering state of the art dual Olympic-sized ice rinks, a fully equipped gym and dynamic fitness studios, now boasts a complete lighting solution thanks to the lighting, electrical and power giant, Luceco, with the company's Dimmable Callisto illuminating the venue's ice rinks, along with LuxPack, Climate Extra, Platinum, Contour, Celeste, LuxPanel and emergency lighting.