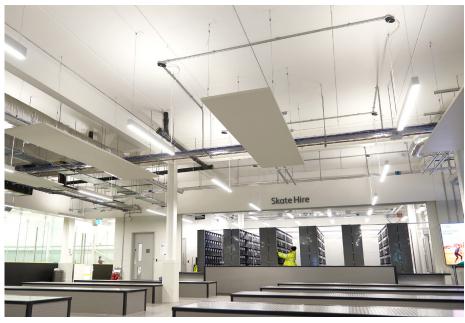

Lee Valley, the only venue of its kind in south-east England offering state of the art dual Olympic-sized ice rinks, a fully equipped gym and dynamic fitness studios, now boasts a complete lighting solution thanks to the lighting, electrical and power giant, Luceco, with the company's Dimmable Callisto illuminating the venue's ice rinks, along with LuxPack, Climate Extra, Platinum, Contour, Celeste, LuxPanel and emergency lighting.

The venue's auditoriums are illuminated with linear LuxPack, benefitting from quick slide release tabs for fast and easy installation of the plug and play hinged LED diffuser and the stairs lit with Celeste, a stylish yet robust bulkhead luminaire providing a backlit halo effect which are ideal for stairwells and corridors.