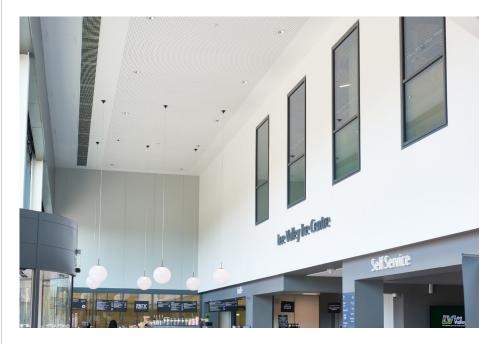

The Lee Valley Ice Centre, reopened in June 2023 following a £30 million investment from the Lee Valley Regional Park Authority, and with support from the London Borough of Waltham Forest, now boasts Callisto, the flagship luminaire from Luceco.

Lee Valley, the only venue of its kind in south-east England offering state of the art dual Olympic-sized ice rinks, a fully equipped gym and dynamic fitness studios, now boasts a complete lighting solution thanks to the lighting, electrical and power giant, Luceco, with the company's Dimmable Callisto illuminating the venue's ice rinks, along with LuxPack, Climate Extra, Platinum, Contour, Celeste, LuxPanel and emergency lighting.