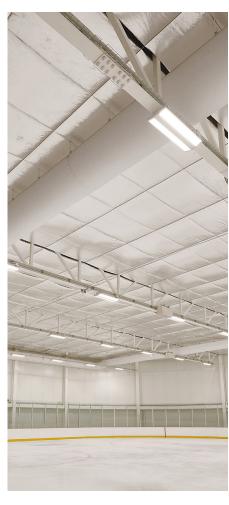

The Lee Valley Ice Centre, reopened in June 2023 following a £30 million investment from the Lee Valley Regional Park Authority, and with support from the London Borough of Waltham Forest, now boasts Callisto, the flagship luminaire from Luceco.

Lee Valley, the only venue of its kind in south-east England offering state of the art dual Olympic-sized ice rinks, a fully equipped gym and dynamic fitness studios, now boasts a complete lighting solution thanks to the lighting, electrical and power giant, Luceco, with the company's Dimmable Callisto illuminating the venue's ice rinks, along with LuxPack, Climate Extra, Platinum, Contour, Celeste, LuxPanel and emergency lighting.

## FEATURED PRODUCTS

Callisto, a contemporary linear LED surface mounted luminaire, offers over 100,000 hours of maintenance free, operational life and provides an efficacy of 135 Llm/cW, with lumen output variants ranging from 11,000lm up to 32,000lm.