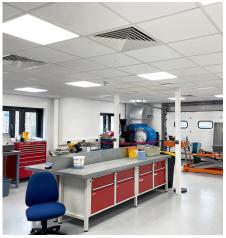

## LEREN AT CHESTER UNIVERSITY

CLIENT: University Of Chester LOCATION: Chester, UK

LUCECO PROJECT MANAGER: Andy Whalley

Luceco has recently supplied luminaires to the University of Chester Engineering Building. The university originated as the first purpose-built teacher training college in the UK, occupying five campus sites in and around Chester, with additional sites in Warrington and Shrewsbury. Luminaires supplied included linear suspended Leren along with recessed 600 x 600 LuxPanels and externally Fortis Wall packs.

Offering both upward and downward light distribution, particularly where there are high or open ceiling voids to illuminate, Leren was suspended to meet the requirements of the teaching spaces. Supplied complete with adjustable wire suspensions, Leren benefits from through-wiring, including electrical connectors as standard, to assist with both standalone and continuous run installations. Accessories available include ceiling mount electrical connection rose and blanking modules in 600, 900, 1,200 and 1,500-mm lengths.