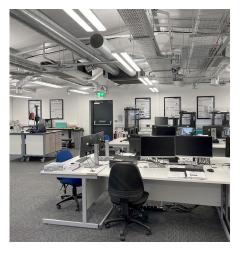

## LEREN AT CHESTER UNIVERSITY

CLIENT: University Of Chester LOCATION: Chester, UK

LUCECO PROJECT MANAGER: Andy Whalley

Luceco has recently supplied luminaires to the University of Chester Engineering Building. The university originated as the first purpose-built teacher training college in the UK, occupying five campus sites in and around Chester, with additional sites in Warrington and Shrewsbury. Luminaires supplied included linear suspended Leren along with recessed 600 x 600 LuxPanels and externally Fortis Wall packs.

Offering both upward and downward light distribution, particularly where there are high or open ceiling voids to illuminate, Leren was suspended to meet the requirements of the teaching spaces. Supplied complete with adjustable wire suspensions, Leren benefits from through-wiring, including electrical connectors as standard, to assist with both standalone and continuous run installations. Accessories available include ceiling mount electrical connection rose and blanking modules in 600, 900, 1,200 and 1,500-mm lengths.