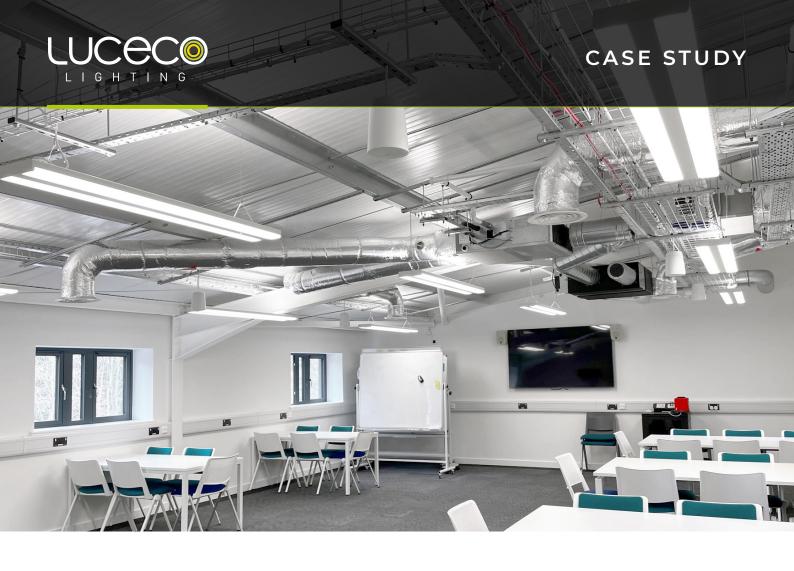

## LEREN AT CHESTER UNIVERSITY

CLIENT: University Of Chester LOCATION: Chester, UK

LUCECO PROJECT MANAGER: Andy Whalley

Luceco has recently supplied luminaires to the University of Chester Engineering Building. The university originated as the first purpose-built teacher training college in the UK, occupying five campus sites in and around Chester, with additional sites in Warrington and Shrewsbury. Luminaires supplied included linear suspended Leren along with recessed 600 x 600 LuxPanels and externally Fortis Wall packs.

Offering both upward and downward light distribution, particularly where there are high or open ceiling voids to illuminate, Leren was suspended to meet the requirements of the teaching spaces. Supplied complete with adjustable wire suspensions, Leren benefits from through-wiring, including electrical connectors as standard, to assist with both standalone and continuous run installations. Accessories available include ceiling mount electrical connection rose and blanking modules in 600, 900, 1,200 and 1,500-mm lengths.

Luceco Project Manager, Andy Whalley, who designed the lighting solution for the engineering training centre said, "Due to the modern construction and exposed ceilings of the building, we saw our contemporary Leren luminaire as being the perfect lighting solution for the teaching spaces."