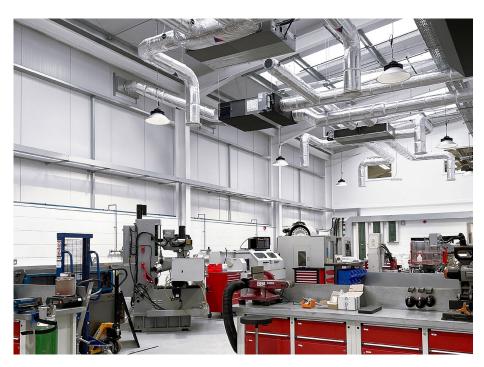

Offering both upward and downward light distribution, particularly where there are high or open ceiling voids to illuminate, Leren was suspended to meet the requirements of the teaching spaces. Supplied complete with adjustable wire suspensions, Leren benefits from through-wiring, including electrical connectors as standard, to assist with both standalone and continuous run installations. Accessories available include ceiling mount electrical connection rose and blanking modules in 600, 900, 1,200 and 1,500-mm lengths.

Luceco Project Manager, Andy Whalley, who designed the lighting solution for the engineering training centre said, "Due to the modern construction and exposed ceilings of the building, we saw our contemporary Leren luminaire as being the perfect lighting solution for the teaching spaces."

Leren offers excellent photometric performance and over 100,000 hours of maintenance free, operational life with an efficacy of 120 Llm/cW, and three lumen outputs: 4,000, 5,200 and 7,500 lm as well as Luceco's 7-year warranty. The luminaires were installed by DTM Installations based in Alderley Edge.